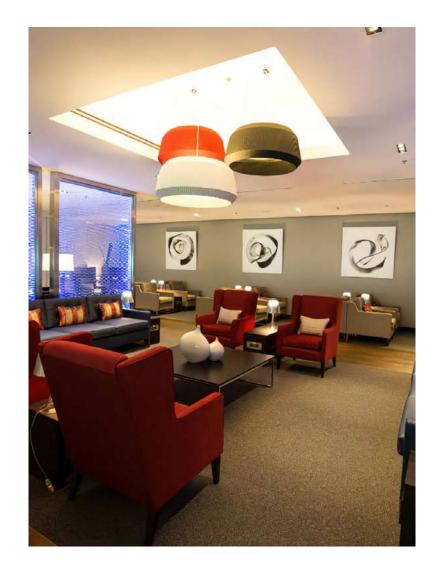

#### British Airways - Singapore

The warm, embracing light of the Loto suspended lamp in pleated fabric permeates time in the British Airways Lounge at Singapore airport. A large shade takes on a graceful shape and acts as a decorative element

(Cundall Design).

Shapes of light 9