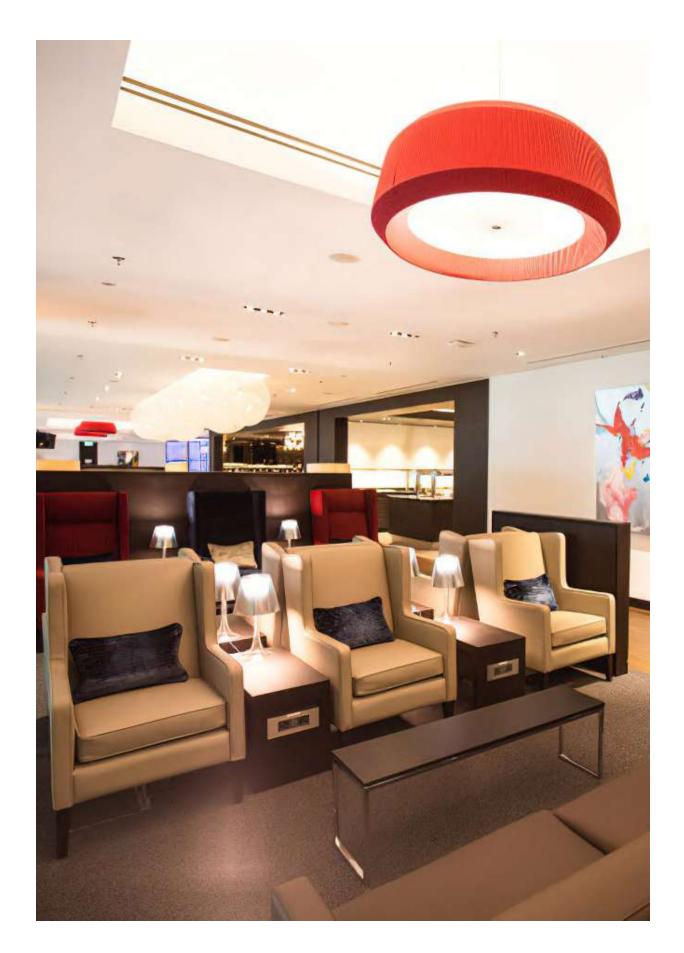

#### British Airways - Singapore

The warm, embracing light of the Loto suspended lamp in pleated fabric permeates time in the British Airways Lounge at Singapore airport. A large shade takes on a graceful shape and acts as a decorative element

(Cundall Design).

Shapes of light 9