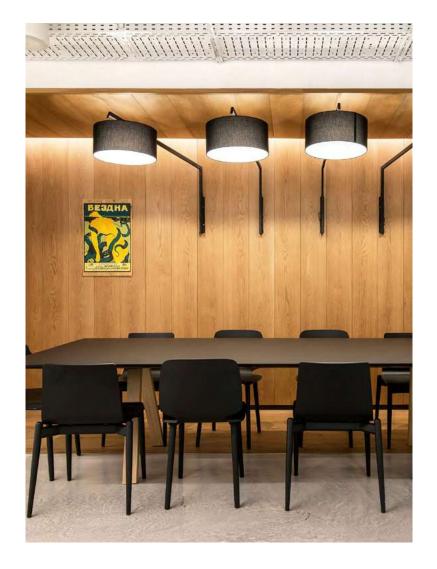

#### Linkedin Headquarters - Milan

The Linkedin offices in Milan are lit by the RING and LOTO collection. The former, in removable lycra, recalls the typical geometries of the 1950s.The latter is a family of lamps where lightness and strength go hand in hand, thanks to its large shade in pleated fabric.