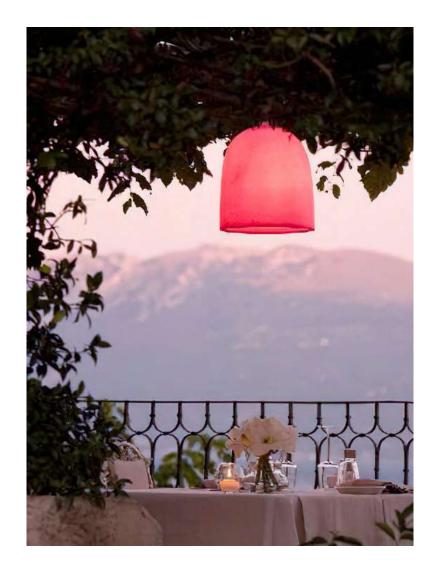

#### **Resort Villa Arcadio - Brescia**

Among the hotels in Salò and the resorts of Lake Garda, Villa Arcadio is the perfect place for enjoying the nature and the scenery of Lake Garda. The outdoor spaces of the restaurant enjoy the diffuse light effect of Campanone lamps, which become suspended lanterns on summer nights.

Shapes of light 27