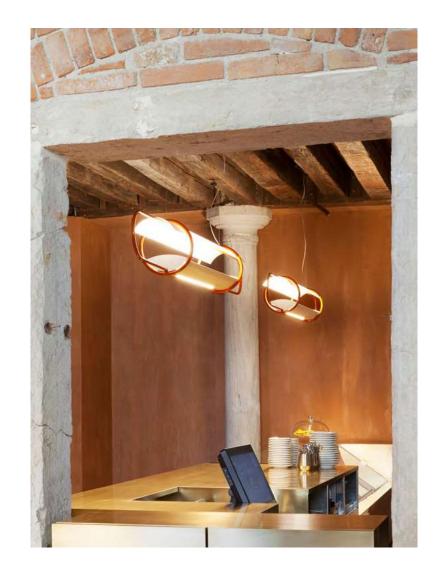

#### Caffetteria Museo Ca' Pesaro – Venice

CLIP suspended lamps light the new Caffetteria Museo d'Arte Moderna Ca' Pesaro in Venice. A play on symmetries and a simple, almost imperceptible metal line, make the lamps perfect as functional room light.

(Design Baldessari e Baldessari; photo Paolo Riolzi)

Shapes of light 23