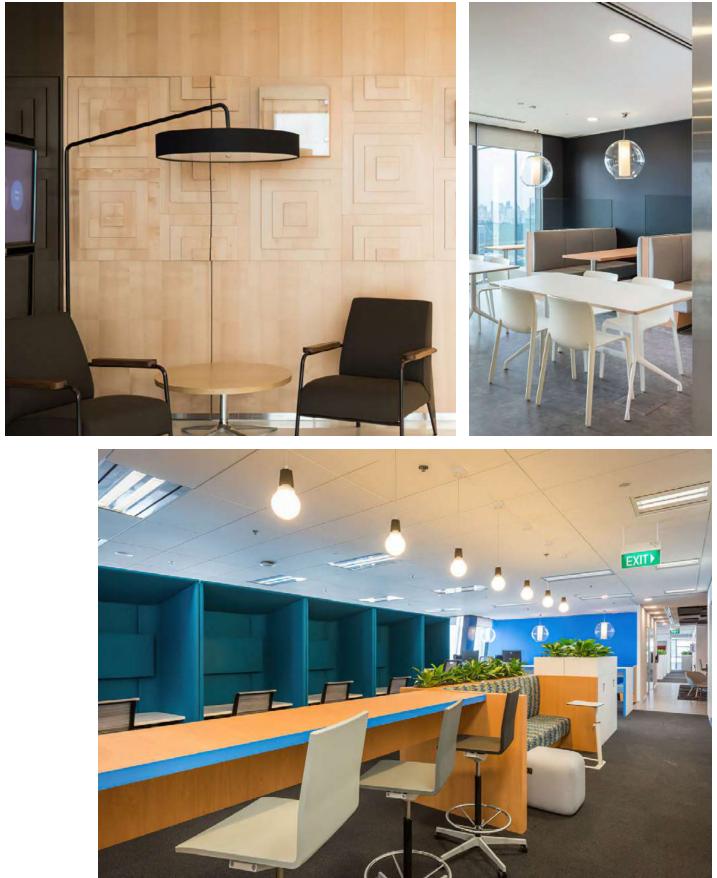

#### Clark Hotel - Budapest

CORNER fits in perfectly in a setting where opulence and minimalism are combined with originality and allure. The vintage feel floor lamp with metal structure and fabric shade embellishes the bedrooms of the Clark Hotel in Budapest.

#### British Airways - Singapore

The warm, embracing light of the Loto suspended lamp in pleated fabric permeates time in the British Airways Lounge at Singapore airport. A large shade takes on a graceful shape and acts as a decorative element