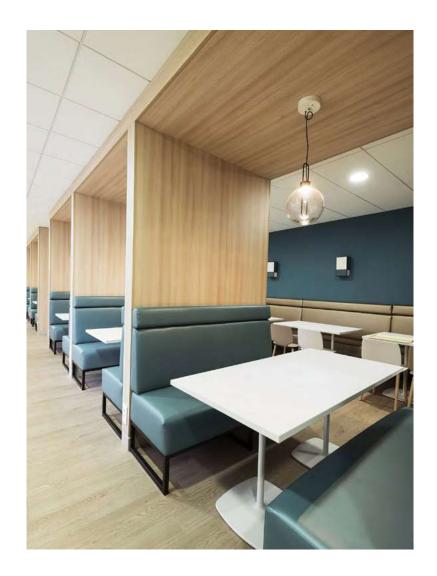

#### **Business Center - Budapest**

CLIP suspended lamps with direct and indirect light and IDEA wall lamps to illuminate the spaces of Business Center in Budapest, designed by Solinfo Group.

Shapes of light 11