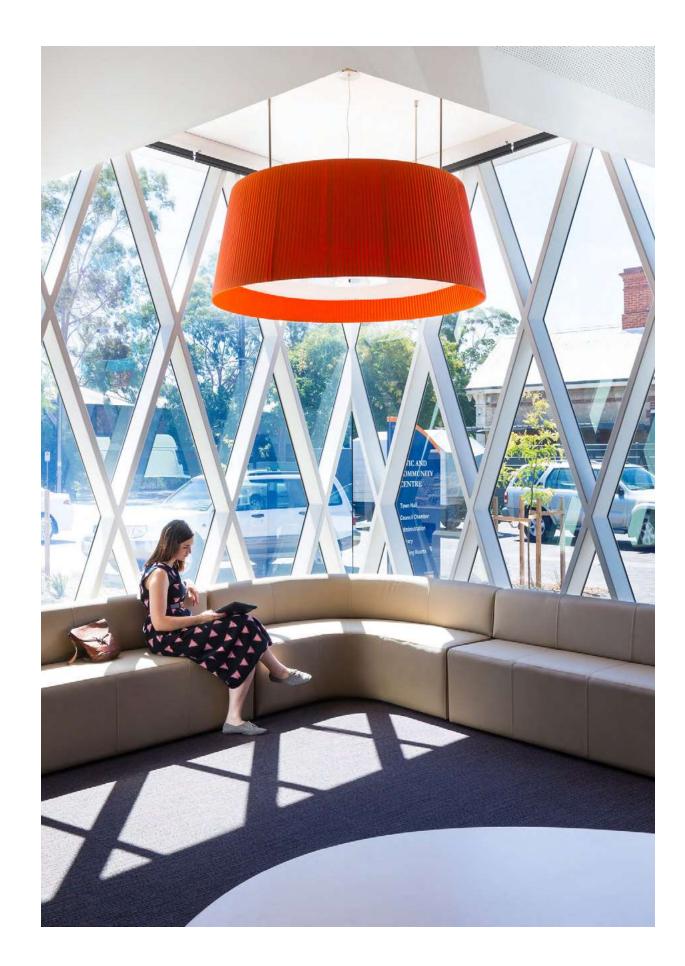

#### **Civic Center - Walkerville**

The Civic Center in Adelaide, Australia, is perfectly suited to MILLELUCI lamps, rich in details and with the contemporary feel of the classic lampshade. The conical-shaped shade is upholstered in fabric and the sizes of these lamps make them ideal for large spaces.