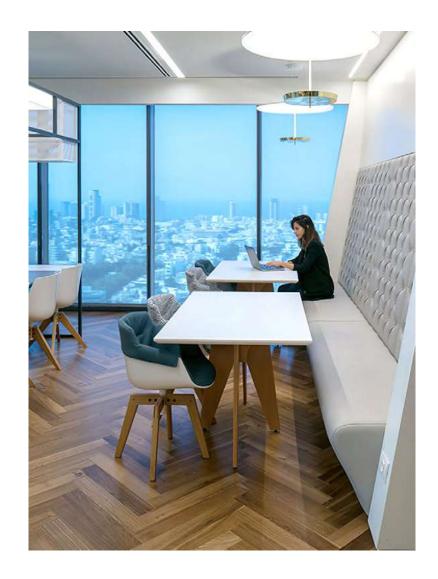

#### **Central Company – Tel Aviv**

Campanone suspended lamps, in polyethylene and with clean lines, are ideal for both indoors and outdoors. Perfect for the lighting project of Central Company in Tel Aviv.