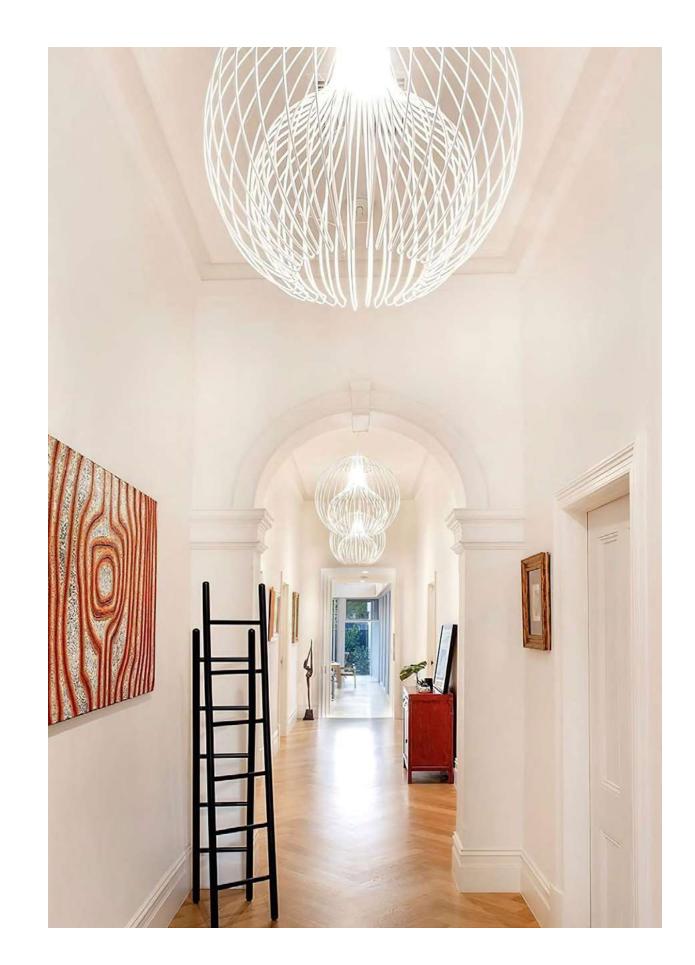

#### Leabrook residence - Adelaide

Lighting, private residence

(Alexander Brown Architects/Sofiaa Interior Design)



Shapes of light 51 0



#### Mylor residence - Adelaide

Lighting, private residence

(ProskeArchitects / Sofiaa Interior Design)



Shapes of light 53 0



#### Private Residence - Willunga

Lighting, private residence

(Studio Enoki)



Shapes of light 55 0



#### Sur Club Apartaments - Tampa

Lighting, new apartments in Florida, USA, with ABC lamps in metal and Romeo lamps in cotton

(Studio Owa)



Shapes of light 57 0



#### **Unley Residence - Adelaide**

Icaro lights the Unley Residence. The metal structure creates wings that spread out and take us skywards. Its shape is accentuated by the light which is diffused evenly and delicately.

(Sofiaa Interior Design)



Shapes of light 59 0





LUCE