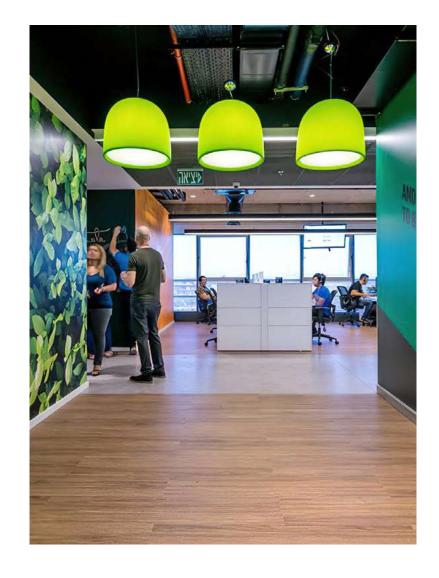

#### **Central Company – Tel Aviv**

Campanone suspended lamps, in polyethylene and with clean lines, are ideal for both indoors and outdoors. Perfect for the lighting project of Central Company in Tel Aviv.