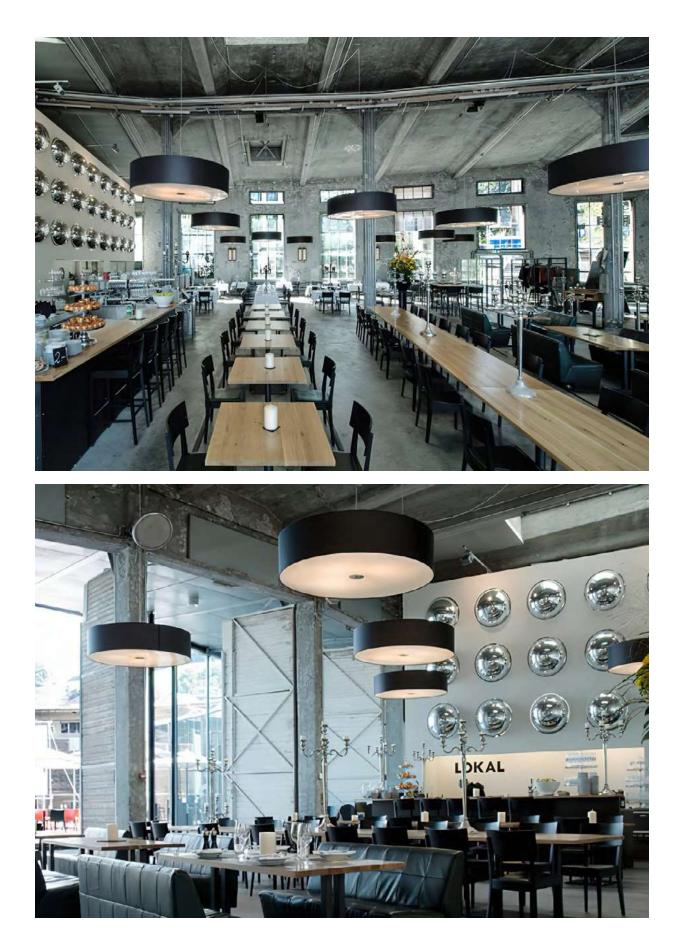

#### Lokal Restaurant – Stiftung Lokremise – St. Gallen

A classic yet up-to-date style, CILINDRO, in black cotton, lights the Lokal Restaurant – Stiftung Lokremise. The wide range of fabrics for CILINDRO also offers acoustical comfort in the soft velvet version.

Shapes of light 29