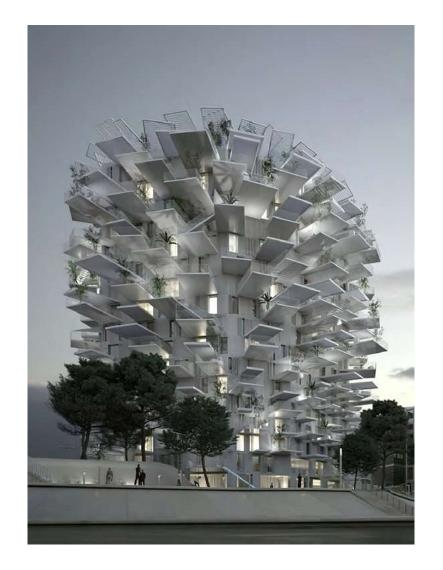

#### Arbre Blanc Residential Tower -Montpellier

Arbre Blanc Residential Tower is a tree-shaped building that stands as the symbol of modernity in Montpellier, in the south of France. Hammer suspended lamps in metal provide spot lighting on the tables of the restaurant on the top floor of the new building.