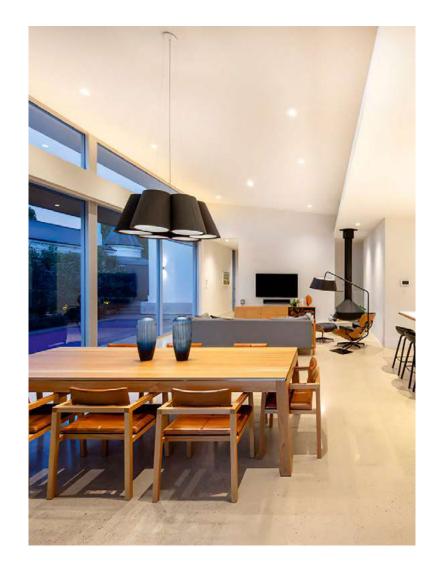

#### **Unley Residence - Adelaide**

Icaro lights the Unley Residence. The metal structure creates wings that spread out and take us skywards. Its shape is accentuated by the light which is diffused evenly and delicately.

(Sofiaa Interior Design)

Shapes of light 59 0

LUCE