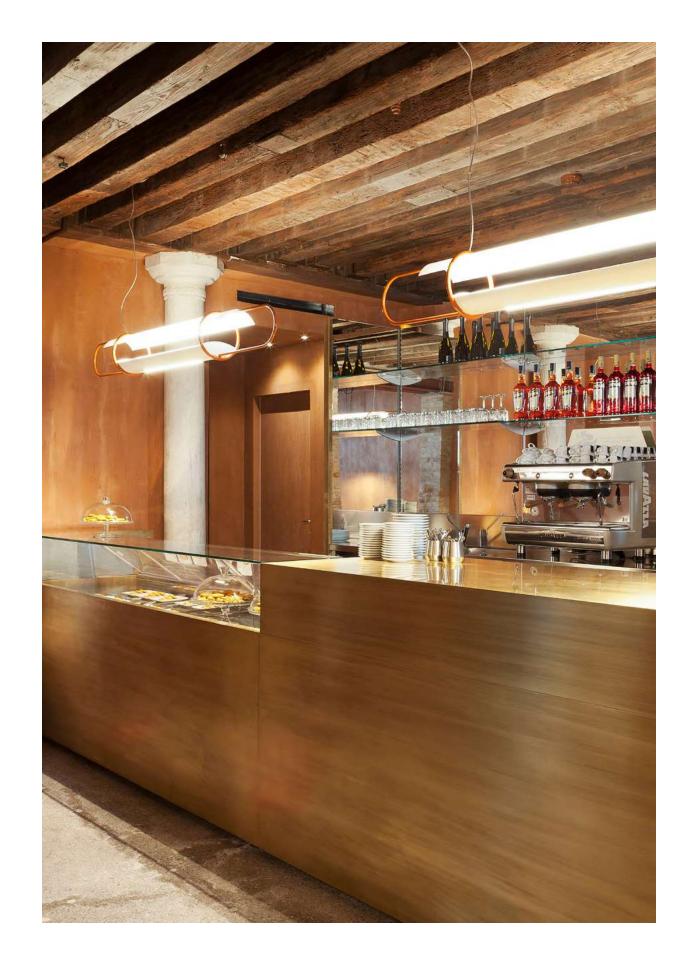

#### Caffetteria Museo Ca' Pesaro – Venice

CLIP suspended lamps light the new Caffetteria Museo d'Arte Moderna Ca' Pesaro in Venice. A play on symmetries and a simple, almost imperceptible metal line, make the lamps perfect as functional room light.

(Design Baldessari e Baldessari; photo Paolo Riolzi)

Shapes of light 23