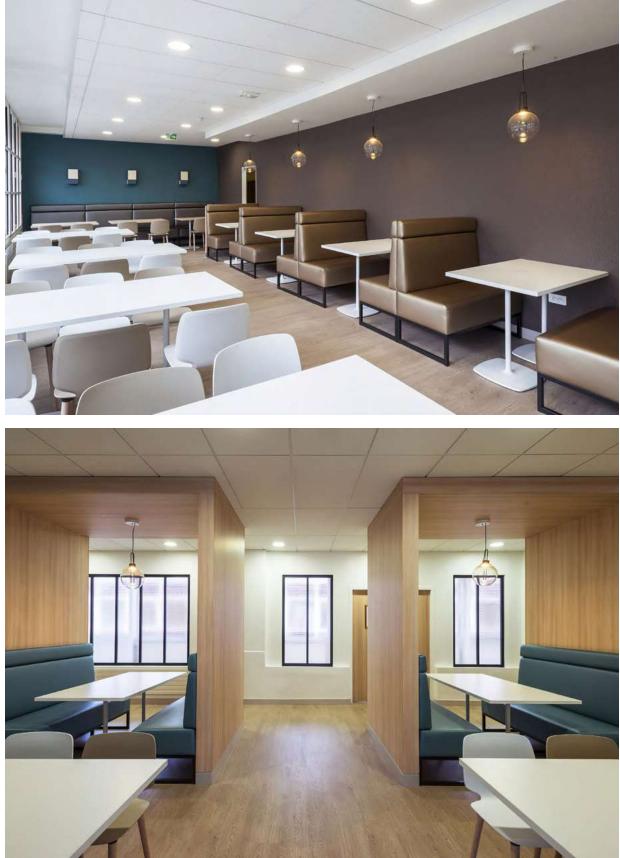

#### **Business Center - Budapest**

CLIP suspended lamps with direct and indirect light and IDEA wall lamps to illuminate the spaces of Business Center in Budapest, designed by Solinfo Group.

Shapes of light 11