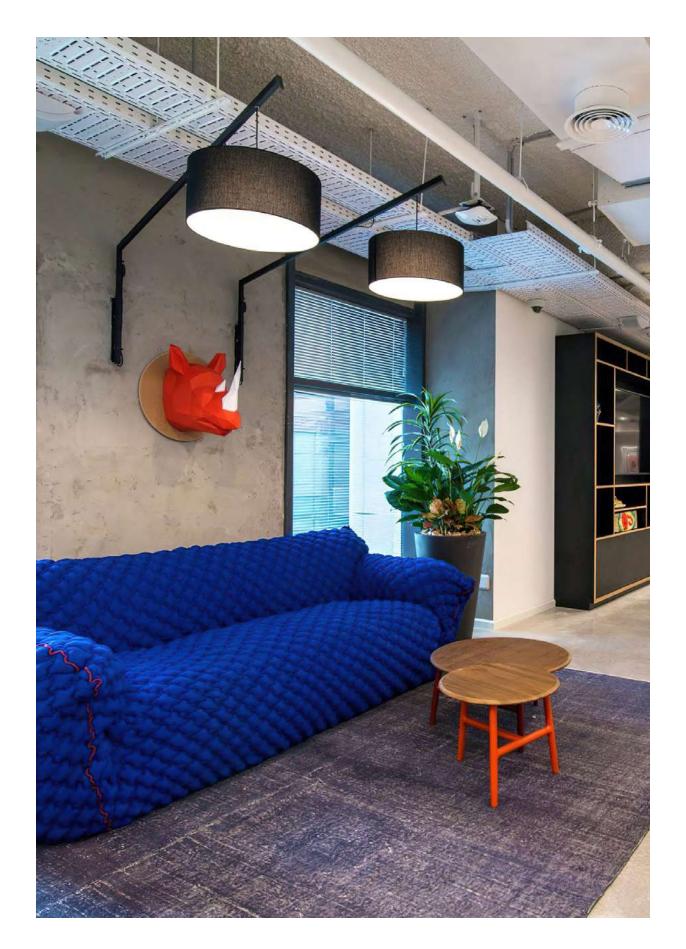

#### **Central Company – Tel Aviv**

Campanone suspended lamps, in polyethylene and with clean lines, are ideal for both indoors and outdoors. Perfect for the lighting project of Central Company in Tel Aviv.