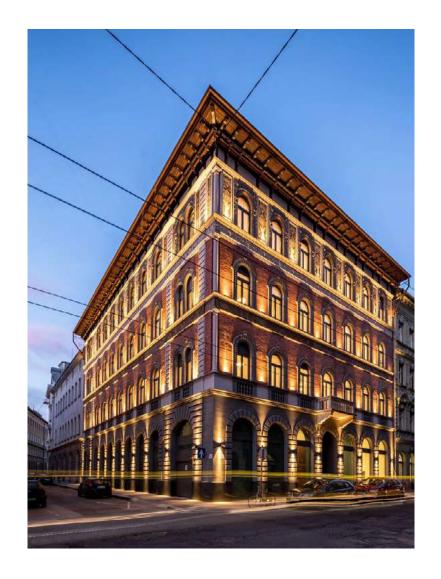

#### **Business Center - Budapest**

CLIP suspended lamps with direct and indirect light and IDEA wall lamps to illuminate the spaces of Business Center in Budapest, designed by Solinfo Group.

Shapes of light 11