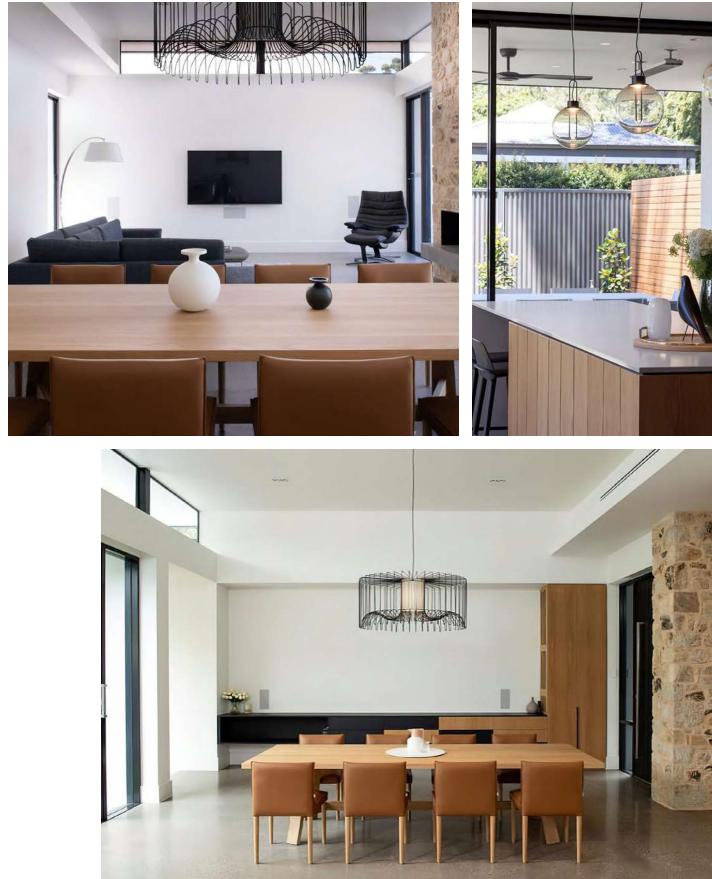

#### Leabrook residence - Adelaide

Lighting, private residence

(Alexander Brown Architects/Sofiaa Interior Design)

Shapes of light 51 0