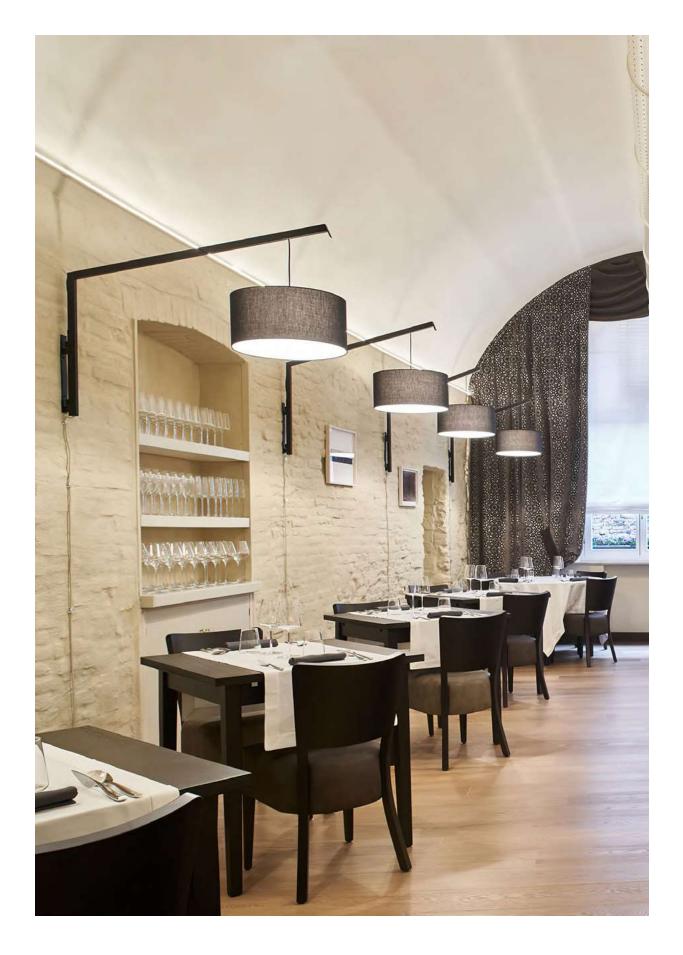

#### Arbre Blanc Residential Tower -Montpellier

Arbre Blanc Residential Tower is a tree-shaped building that stands as the symbol of modernity in Montpellier, in the south of France. Hammer suspended lamps in metal provide spot lighting on the tables of the restaurant on the top floor of the new building.