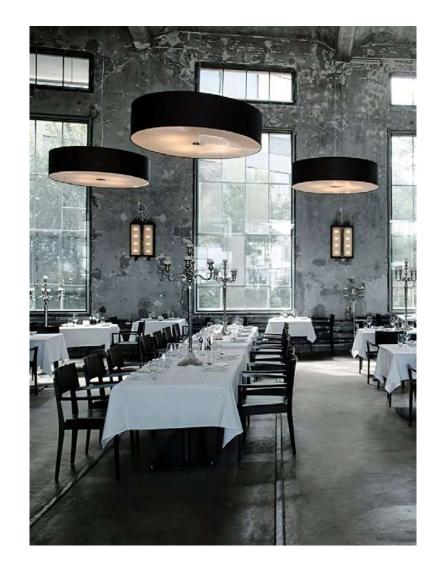

#### **Civic Center - Walkerville**

The Civic Center in Adelaide, Australia, is perfectly suited to MILLELUCI lamps, rich in details and with the contemporary feel of the classic lampshade. The conical-shaped shade is upholstered in fabric and the sizes of these lamps make them ideal for large spaces.

Shapes of light 39