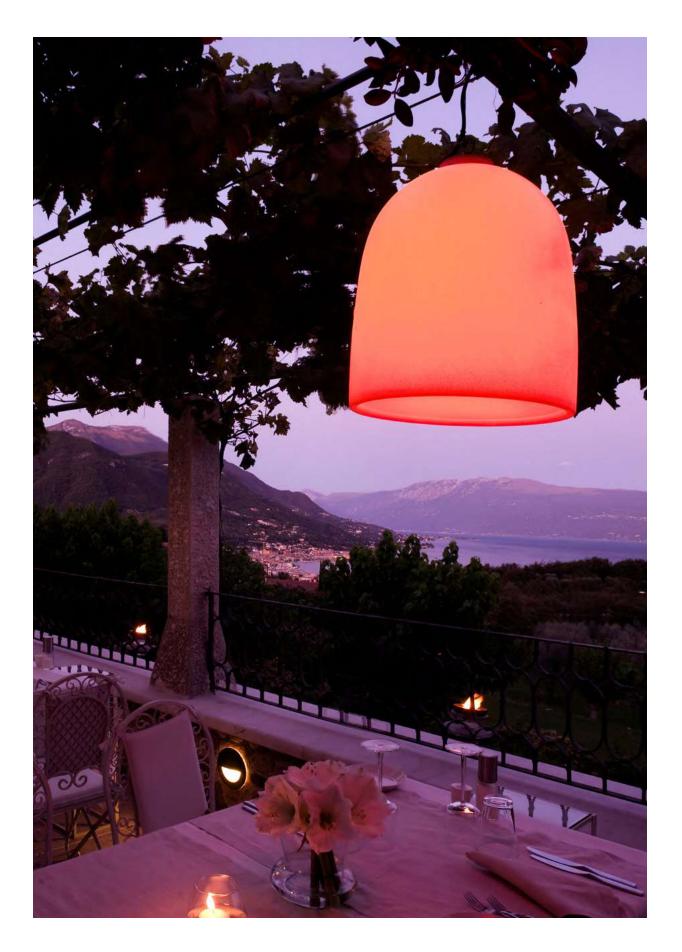

#### **Resort Villa Arcadio - Brescia**

Among the hotels in Salò and the resorts of Lake Garda, Villa Arcadio is the perfect place for enjoying the nature and the scenery of Lake Garda. The outdoor spaces of the restaurant enjoy the diffuse light effect of Campanone lamps, which become suspended lanterns on summer nights.

Shapes of light 27