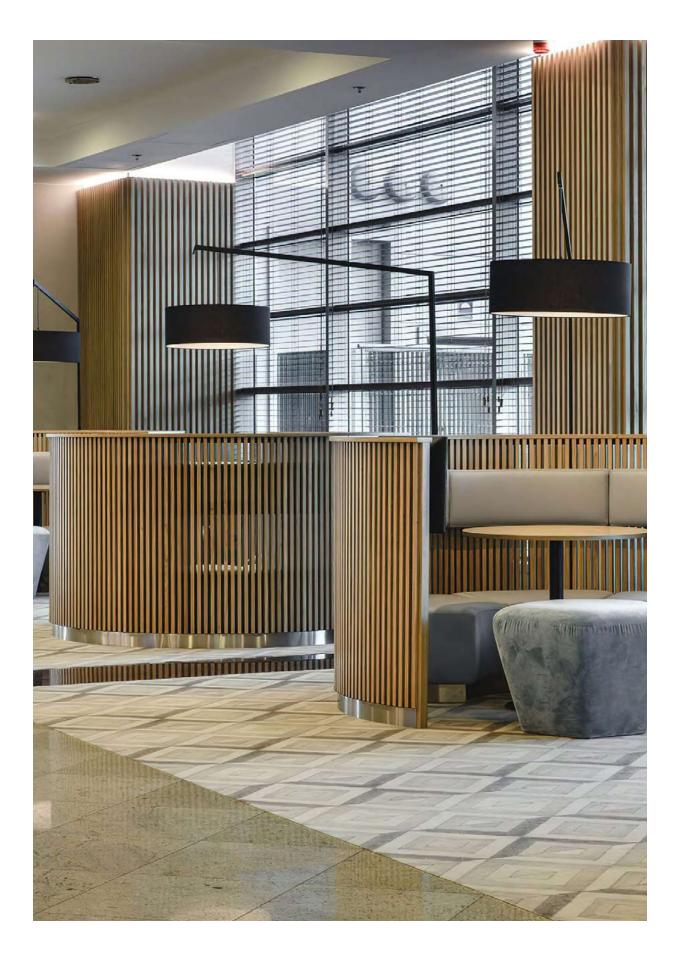

#### **Civic Center - Walkerville**

The Civic Center in Adelaide, Australia, is perfectly suited to MILLELUCI lamps, rich in details and with the contemporary feel of the classic lampshade. The conical-shaped shade is upholstered in fabric and the sizes of these lamps make them ideal for large spaces.