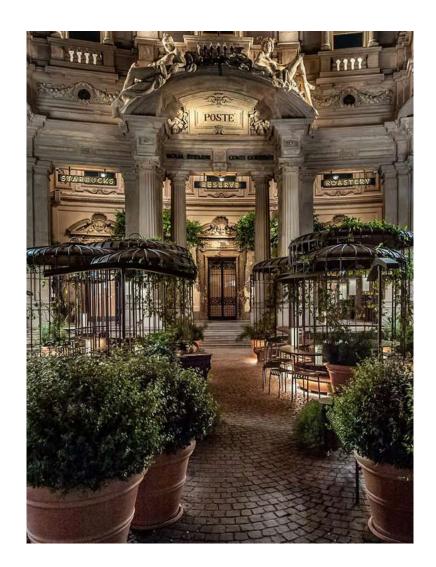

#### **Banque Postal – Paris**

Heir to La Poste Financial Services, Banque Postale is a bank like no other. Orb suspended lighting has been chosen to illuminate the new spaces of the restaurant area.

Shapes of light 7