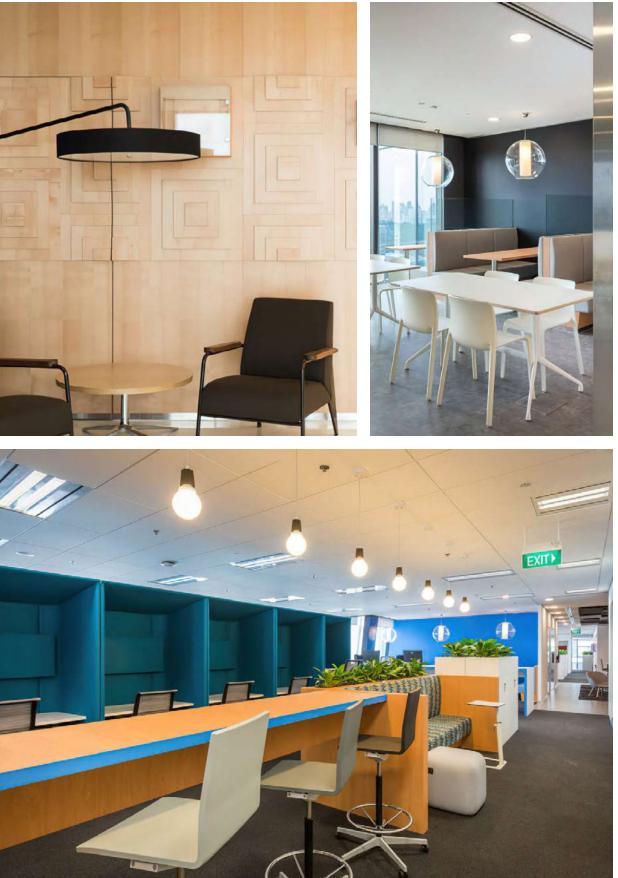

#### Clark Hotel - Budapest

CORNER fits in perfectly in a setting where opulence and minimalism are combined with originality and allure. The vintage feel floor lamp with metal structure and fabric shade embellishes the bedrooms of the Clark Hotel in Budapest.

#### British Airways - Singapore

The warm, embracing light of the Loto suspended lamp in pleated fabric permeates time in the British Airways Lounge at Singapore airport. A large shade takes on a graceful shape and acts as a decorative element