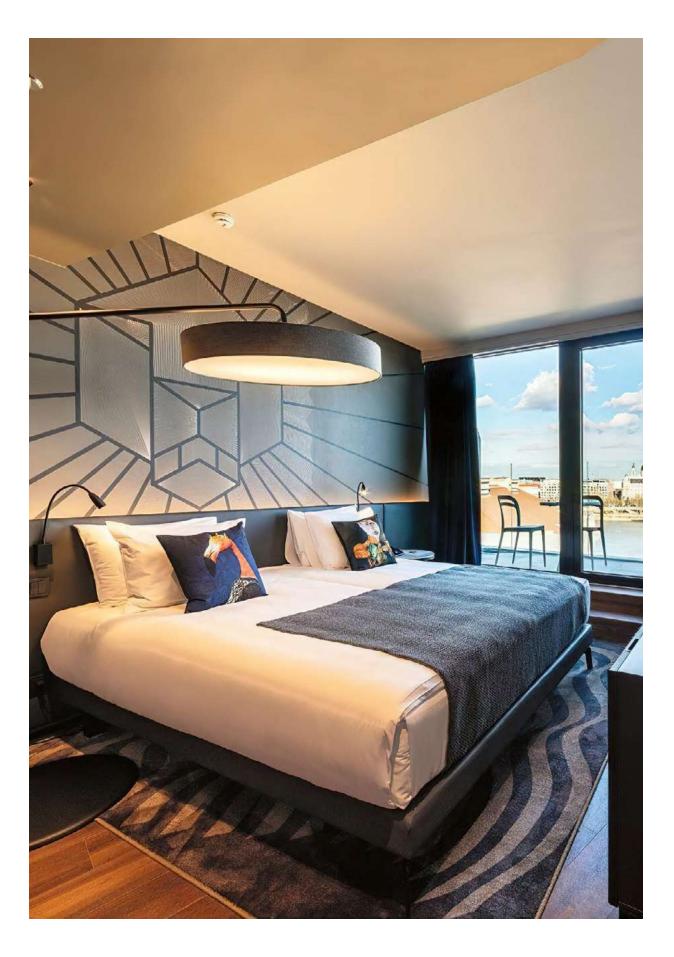

#### Clark Hotel - Budapest

CORNER fits in perfectly in a setting where opulence and minimalism are combined with originality and allure. The vintage feel floor lamp with metal structure and fabric shade embellishes the bedrooms of the Clark Hotel in Budapest.