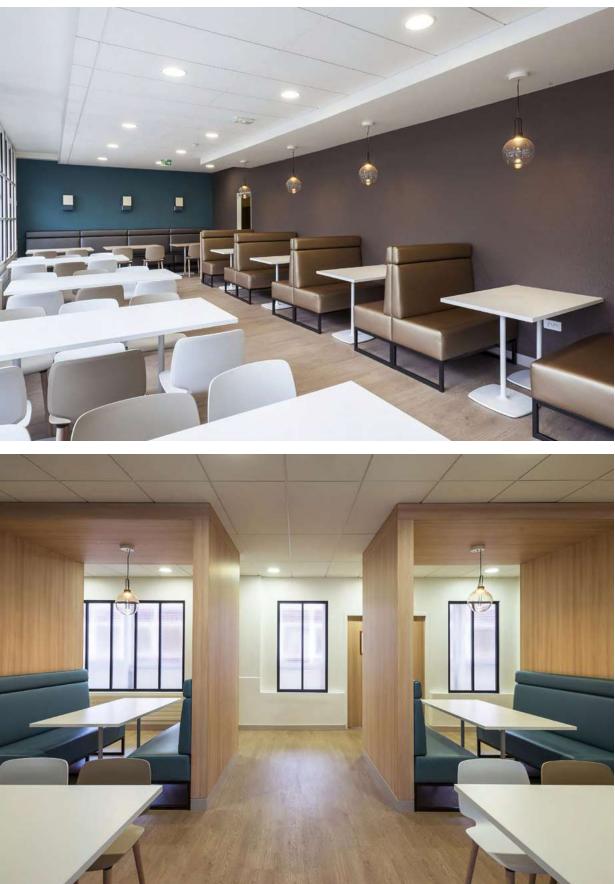

#### **Business Center - Budapest**

CLIP suspended lamps with direct and indirect light and IDEA wall lamps to illuminate the spaces of Business Center in Budapest, designed by Solinfo Group.

Shapes of light 11