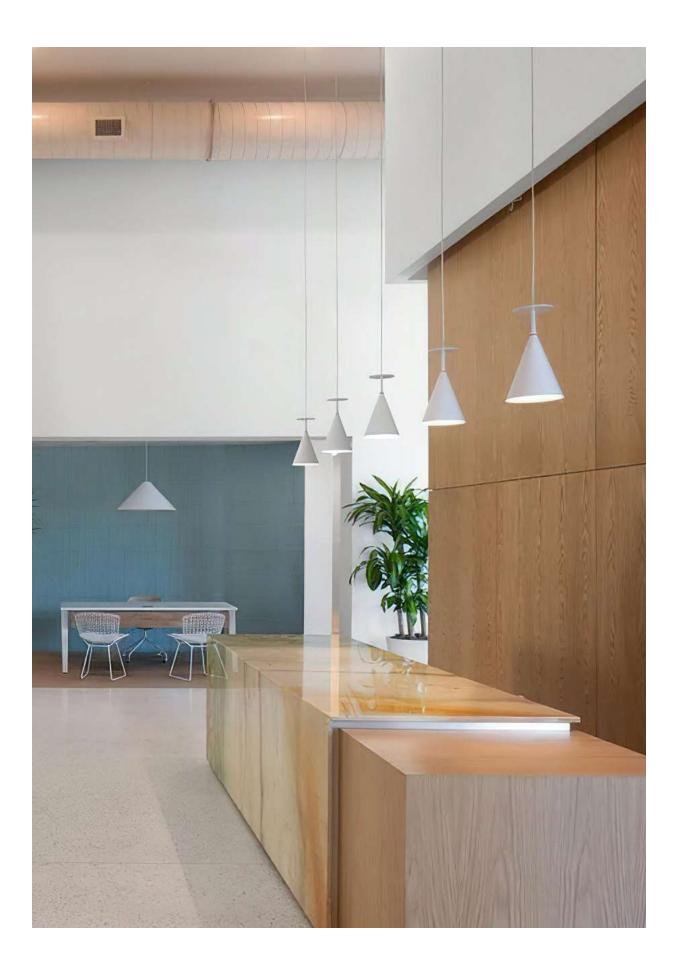

#### **Civic Center - Walkerville**

The Civic Center in Adelaide, Australia, is perfectly suited to MILLELUCI lamps, rich in details and with the contemporary feel of the classic lampshade. The conical-shaped shade is upholstered in fabric and the sizes of these lamps make them ideal for large spaces.